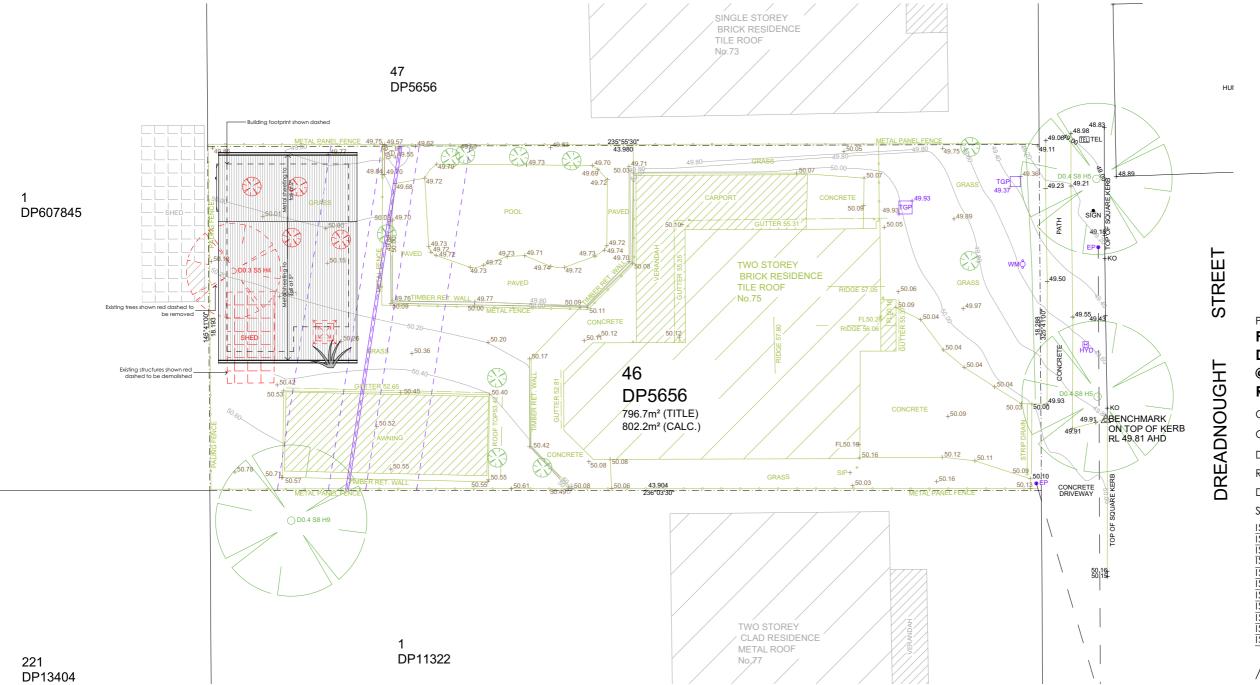

DEMOLISHED STRUCTURES CONSTRUCTION FENCE **////** PEDESTRIAN ACCESS VEHICLE ACCESS WIND DIRECTION NOISE SOURCE POTENTIAL OVERLOOKING PRIVATE OPEN SPACE NEIGHBOURING POS **NEIGHBOURING SITES** PROPOSED BUILDING TEMPORARY WC SKIP BIN BUILDING MATERIAL SEDIMENT CONTROL FENCING PROJECT PROPOSED SECONDARY **DWELLING** @ 75 DREADNOUGHT AVE **ROSELANDS** AMESCORP PTY LTD CLIENT MAR 24 REF: 2024-136 ACCREDITED **BUILDING DESIGNER** 

BOUNDARY

COUNCIL: HCC

DATE:

DESIGNER: M.M.

AS SHOWN

| SCALE:   | AS SHOWN       | B 1        |
|----------|----------------|------------|
| ISSUE K: |                |            |
| ISSUE J: |                |            |
| ISSUE I: |                |            |
| ISSUE H: |                |            |
| ISSUE G: |                |            |
| ISSUE F: