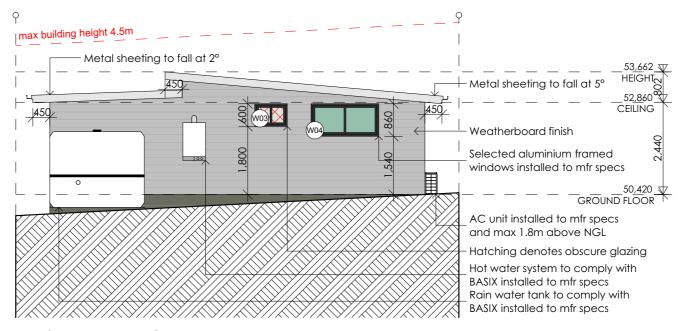

| ISSUE G: |                |            |
| ISSUE F: |                |            |
| ISSUE E: |                |            |
| ISSUE D: |                |            |
| ISSUE C: |                |            |
| ISSUE B: | Client Changes | 04/04/2024 |
| ISSUE A: | Client Sketch  | 22/03/2024 |

DESIGN e: marc@arcm.com.an www.arcm.com.an ABN 78632562326

m: 0406 787 726 e: marc@arcm.c

This document is COPYRIGHT and the property of ARCM DESIGN. It is not to be retained, copied or used without the prior written permission of the author. All dimensions must be checked on-site prior to the commencement of any wo Any discrepancies are to be brought to the attention of ARCM DESIGN.



ROOF/SITE ANALYSIS PLAN 1:200



## **NORTH ELEVATION**



**SOUTH ELEVATION** 



## **EAST ELEVATION**



**WEST ELEVATION** 1:100

PROJECT

## PROPOSED SECONDARY **DWELLING** @ 75 DREADNOUGHT AVE **ROSELANDS**

CLIENT AMESCORP PTY LTD COUNCIL: HCC DATE: MAR 24 REF: 2024-136 ACCREDITED **BUILDING DESIGNER** DESIGNER: M.M. **B**6 SCALE: AS SHOWN ISSUE K: ISSUE J:

ISSUE H ISSUE G ISSUE F ISSUE E ISSUE D: ISSUE B: Client Changes
ISSUE A: Client Sketch 04/04/2024 22/03/2024



7/58-60 BUCKINGHAM STREET SURRY HILLS NSW 2010 m: 0406 787 726 e: marc@arcm.com.c



This document is COPYRIGHT and the property of ARCM DESIGN. It is not to be retained, copied or used without the prior written permission of the author. All dimensions must be checked on-site prior to the commencement of any wc Any discrepancies are to be brought to the attention of ARCM DESIGN.