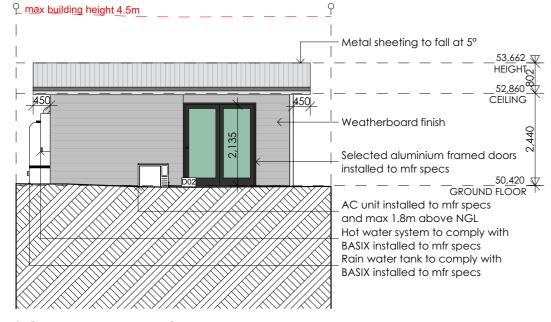

|
| ISSUE H: |                |            |
| ISSUE G: |                |            |
| ISSUE F: |                |            |
| ISSUE E: |                |            |
| ISSUE D: |                |            |
| ISSUE C: |                |            |
| ISSUE B: | Client Changes | 04/04/2024 |
| ISSUE A: | Client Sketch  | 22/03/2024 |

DESIGN e: marc@arcm.com.an www.arcm.com.an ABN 78632562326

m: 0406 787 726 e: marc@arcm.c

This document is COPYRIGHT and the property of ARCM DESIGN. It is not to be retained, copied or used without the prior written permission of the author. All dimensions must be checked on-site prior to the commencement of any wo Any discrepancies are to be brought to the attention of ARCM DESIGN.



ROOF/SITE ANALYSIS PLAN 1:200



## **NORTH ELEVATION**



**SOUTH ELEVATION** 



## **EAST ELEVATION**



**WEST ELEVATION** 1:100

PROJECT

## PROPOSED SECONDARY **DWELLING** @ 75 DREADNOUGHT AVE **ROSELANDS**

CLIENT AMESCORP PTY LTD COUNCIL: HCC DATE: MAR 24 REF: 2024-136 ACCREDITED **BUILDING DESIGNER** DESIGNER: M.M. **B**6 SCALE: AS SHOWN ISSUE K: ISSUE J:

ISSUE H ISSUE G ISSUE F ISSUE E ISSUE D: ISSUE B: Client Changes
ISSUE A: Client Sketch 04/04/2024 22/03/2024



7/58-60 BUCKINGHAM STREET SURRY HILLS NSW 2010 m: 0406 787 726 e: marc@arcm.com.c



This document is COPYRIGHT and the property of ARCM DESIGN. It is not to be retained, copied or used without the prior written permission of the author. All dimensions must be checked on-site prior to the commencement of any wc Any discrepancies are to be brought to the attention of ARCM DE