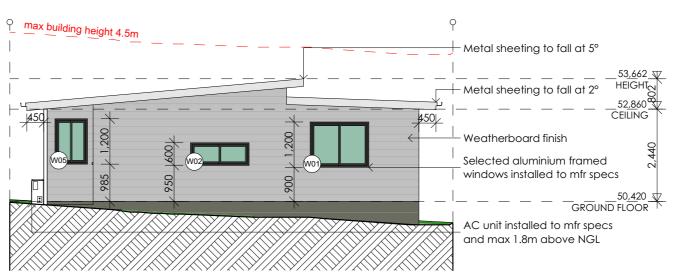

|            |
| ISSUE G: |                |            |
| ISSUE F: |                |            |
| ISSUE E: |                |            |
| ISSUE D: |                |            |
| ISSUE C: |                |            |
| ISSUE B: | Client Changes | 04/04/2024 |
| ISSUE A: | Client Sketch  | 22/03/2024 |

DESIGN e: marc@arcm.com.an www.arcm.com.an ABN 78632562326

m: 0406 787 726 e: marc@arcm.c

This document is COPYRIGHT and the property of ARCM DESIGN. It is not to be retained, copied or used without the prior written permission of the author. All dimensions must be checked on-site prior to the commencement of any wo Any discrepancies are to be brought to the attention of ARCM DESIGN.



ROOF/SITE ANALYSIS PLAN 1:200



## **NORTH ELEVATION**



**SOUTH ELEVATION** 



## **EAST ELEVATION**



**WEST ELEVATION** 1:100

PROJECT

## PROPOSED SECONDARY **DWELLING** @ 75 DREADNOUGHT AVE **ROSELANDS**

CLIENT AMESCORP PTY LTD COUNCIL: HCC DATE: MAR 24 REF: 2024-136 ACCREDITED **BUILDING DESIGNER** DESIGNER: M.M. **B**6 SCALE: AS SHOWN ISSUE K: ISSUE J:

ISSUE H ISSUE G ISSUE F ISSUE E ISSUE D: ISSUE B: Client Changes
ISSUE A: Client Sketch 04/04/2024 22/03/2024



7/58-60 BUCKINGHAM STREET SURRY HILLS NSW 2010 m: 0406 787 726 e: marc@arcm.com.c



This document is COPYRIGHT and the property of ARCM DESIGN. It is not to be retained, copied or used without the prior written permission of the author. All dimensions must be checked on-site prior to the commencement of any wc Any discrepancies are to be brought to the attention of ARCM DESIGN.